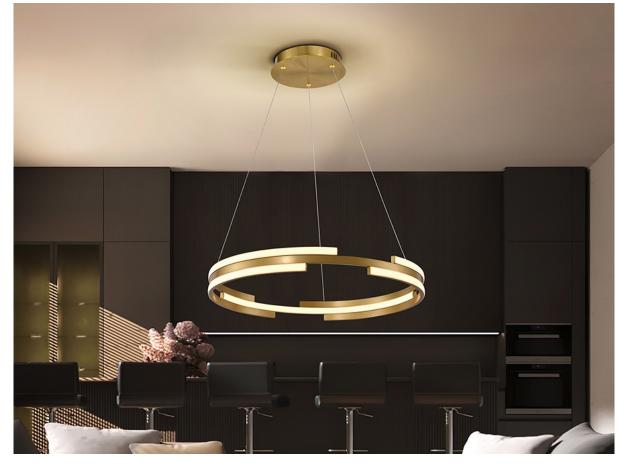

# **Ciclos**

197496

**Pendants** 

Lamp made of metal and aluminum with a bright gold finish. Opal silicone diffuser. 52W LEDs. 3,800lm. 3,000K. DIMMABLE.

This product includes LED drivers with TRIAC and 0-10V dimming, You may dimm this item by using a wall mounted TRIAC or 0-10V dimmer switch. Any other type of dimmer could damage the LED driver. This lamp is supplied with GRAVITY TOGGLES, to improve ceiling fixing.

# ADDITIONAL INFORMATION

Material:Metal, aluminium, silicone Finish: Bright gold, opal