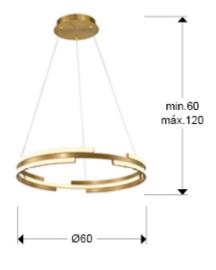

# SIZES

Sizes: Ø 60.0 1 6.0 cm Height when installed: 60.0/ max. 120.0 cm Weight: 2.1 Kg